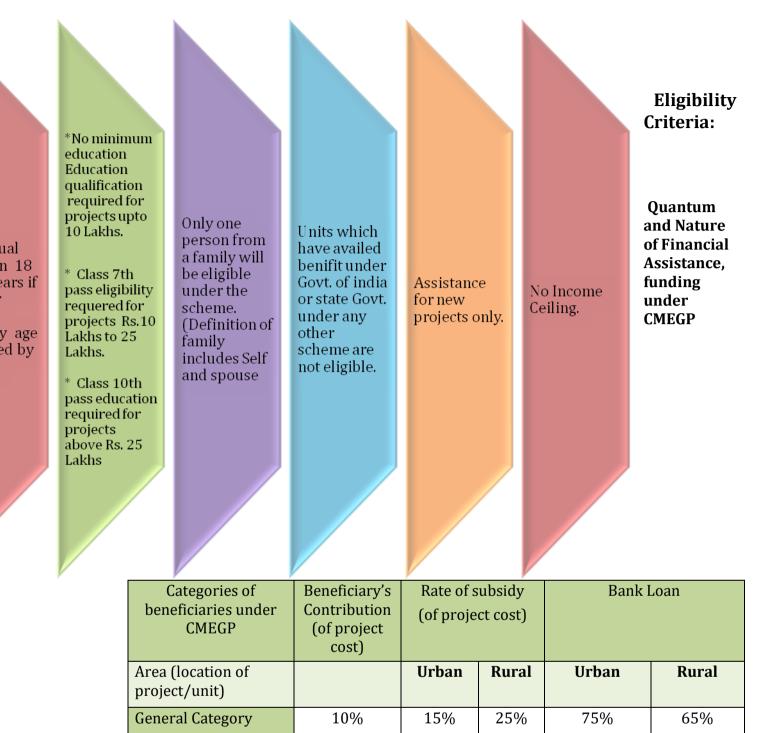

## Special Category (includes SC / ST /Women/ Exservicemen / differently abled/OBC/ VJNT/ Other Minorities.) 5% 25% 35% 70% 60% 60%